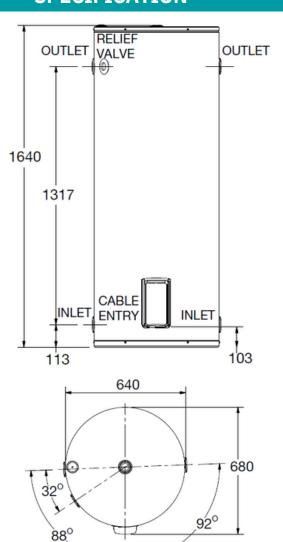

e: AquaMAX Pro-tec

Warranty: 10 Year Cylinder Warranty









### **ADDITIONAL FEATURES**

- Available in 80L-400L models
- Dual handed inlets and outlets
- · Durable vitreous enamel coating

| Hot Water Delivery                    | 315L          |
|---------------------------------------|---------------|
| kW Rating                             | 3.6kw & 4.8kw |
| Warranty                              | 10 years      |
| Relief Valve Setting                  | 1000kPa       |
| Expansion Control Valve               | 850kPa        |
| Max Water Supply Pressure with ECV    | 680kPa        |
| Max Water Supply Pressure without ECV | 800kPa        |
| Water Connections                     | Rp 3/4        |
| Approx. Weight (inc. packaging)       | 96kg          |

#### **SPECIFICATION**